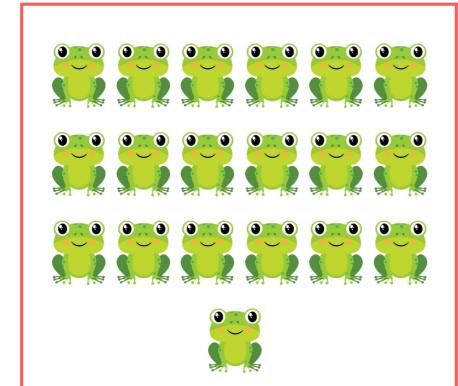

Subtract and write the correct answer in the box.

19-15 =

17-10 =

18-11 =

Subtract and write the correct answer in the box.

15-12 =

16-14 =

Subtract and write the correct answer in the box.