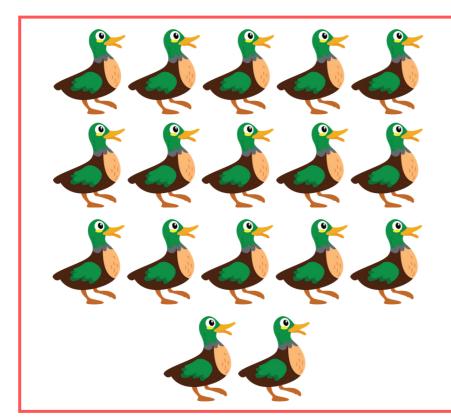

17-4 =

16-9 =

Subtract and write the correct answer in the box.

18-8 =

17-13 =

Subtract and write the correct answer in the box.

20-5 =