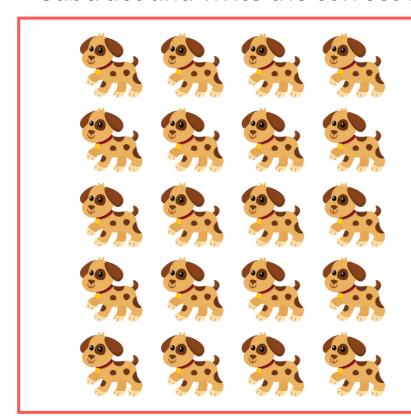

12-6 =

14-2 =

11-7 =

Subtract and write the correct answer in the box.

13-8 =

14-7 =

16-6 =

12-3 =