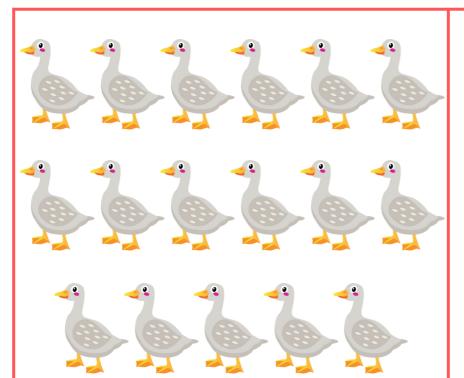

19-11 =

16-14 =

Subtract and write the correct answer in the box.

20-5 =

Subtract and write the correct answer in the box.

20-14 =

17-11 =

Subtract and write the correct answer in the box.