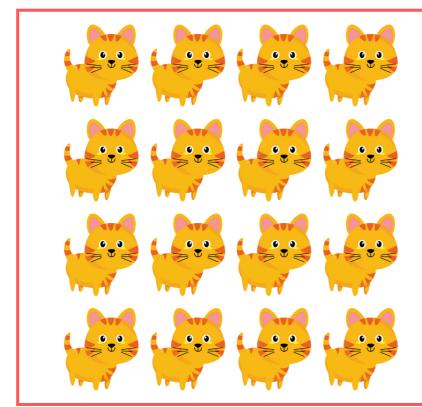

12-6 =

14-2 =

11-7 =

Subtract and write the correct answer in the box.

13-8 =

14-7 =

16-6 =

12-3 =