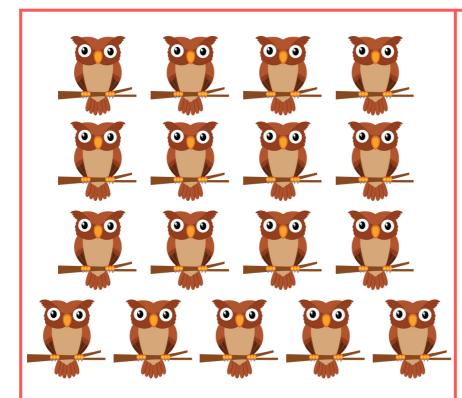

12-6 =

14-2 =

11-7 =

Subtract and write the correct answer in the box.

13-8 =

14-7 =

16-6 =

12-3 =