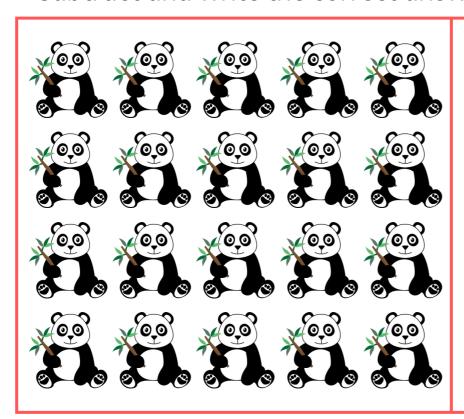

Subtract and write the correct answer in the box.

19-15 =

17-10 =

18-11 =

Subtract and write the correct answer in the box.

15-12 =

16-14 =

Subtract and write the correct answer in the box.