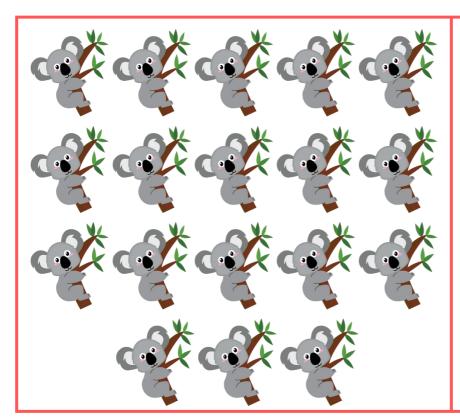

12-6 =

14-2 =

11-7 =

Subtract and write the correct answer in the box.

13-8 =

14-7 =

16-6 =

12-3 =